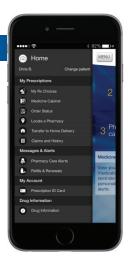

## From the Express Scripts mobile app:

Select "Find a Pharmacy" from the main menu. Enter the ZIP code, City/State, or "Current location."

The search results provide a map showing nearby pharmacies.

Click on the marker to see the pharmacy name, and click the arrow to view more information. You can also click to call the pharmacy or to get directions from your current location.