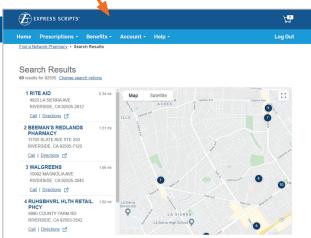

## From Express-Scripts.com:

Select "Find a Pharmacy" from the menu under Prescriptions.

Enter the ZIP code or City/State where you wish to find a pharmacy.

The search results provide a map and list showing nearby pharmacies with address and contact information. You can also "Get directions." Click a letter to find pharmacies alphabetically.