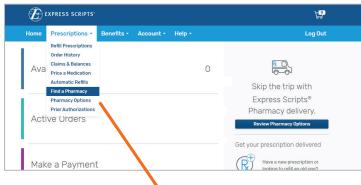

## From Express-Scripts.com:

Select "Find a Pharmacy" from the menu under Prescriptions.

Enter the ZIP code or City/State where you wish to find a pharmacy.

The search results provide a map and list showing nearby pharmacies with address and contact information. You can also "Get directions." Click a letter to find pharmacies alphabetically.