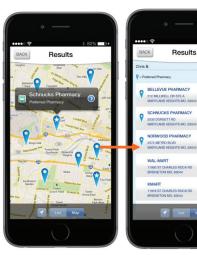

## From the Express Scripts mobile app:

Select "Find a Pharmacy" from the main menu. Enter the ZIP code, City/State, or "Current location."

The search results provide a map showing nearby pharmacies.

Click on the marker to see the pharmacy name, and click the arrow to view more information. You can also click to call the pharmacy or to get directions from your current location.